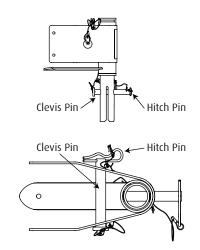

## Skyhook Swivel Top must ALWAYS be used in combination with Guardian Fall Protection Skyhook Anchor.

Materials: powder-coated steel.

Install to Skyhook Anchor using clevis pin and hitch pin. Always ensure Skyhook Swivel Top is fully secured to Skyhook Anchor prior to use.

Compatible with SRLs up to 65' in length. SRLs from 50' - 65' require Retractable Swivel Adapter (part # 10975). Install SRL into Skyhook Swivel Top by passing clevis pin through Skyhook Swivel Top and SRL connection point, and securing with hitch pin.