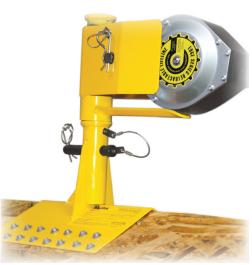

## **Skyhook Swivel Top**

Part #: 00380

When used in combination with Guardian Fall Protection Skyhook Anchor, compliant with all OSHA 1910, OSHA 1926 Subpart M, ANSI Z359.1-2007, and ANSI A10.32-2012 regulations.

## Skyhook Swivel Top must ALWAYS be used in combination with Guardian Fall Protection Skyhook Anchor.

Materials: powder-coated steel.

Install to Skyhook Anchor using clevis pin and hitch pin. Always ensure Skyhook Swivel Top is fully secured to Skyhook Anchor prior to use.