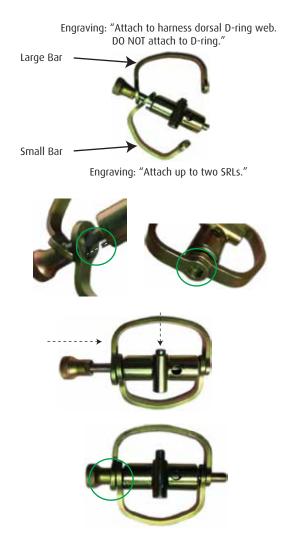

## Attachment:

1. Twist locking pin knob and compress and hold center button, then pull locking pin out of pin housing.

## 2. Adjust bars so large bar is at the top, and small bar is at the bottom.

3. At web loop beneath harness dorsal D-ring, hook large bar through web loop. DO NOT connect to D-ring. Hook small bar through connection points of SRLs.

4. To reassemble Ring of Fire SRL Bracket, first align inner pin with hole on small bar. Next, ensure ends of both small bar and large bar are aligned with locking pin.

5. Push center button, and ensure locking pin fully inserts through both small bar and large bar.

6. Red indicator on base of locking pin MUST NOT be visible.

ONLY for use with Guardian Fall Protection 6' Diablo SRLs, 11' Edge Series SRLs, and Yellow Jacket SRLs. NEVER for use with any other fall protection device.