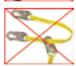

#### FALL CLEARANCE CALCULATION

**Compatibility:** When making connections with Standing Seam Roof Clamp, eliminate all possibility of roll-out. Roll-out occurs when interference between a hook and the attachment point causes the hook gate to unintentionally open and release. All connections must be selected and deemed compatible with Standing Seam Roof Clamp by a Competent Person. All connector gates must be self-closing and self-locking, and withstand minimum loads of 3,600 lbs. See following for examples of compatible/incompatible connections:

Connector closed and locked to D-ring. **OK.** 

Two or more snap hooks or carabiners connected to each other. NO.

Two connectors to same D-ring. NO.

Incompatible or irregular application, which may increase risk of roll-out. NO.