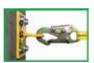

#### FALL CLEARANCE CALCULATION

**Compatibility:** When making connections with Standing Seam Roof Clamp, eliminate all possibility of roll-out. Roll-out occurs when interference between a hook and the attachment point causes the hook gate to unintentionally open and release. All connections must be selected and deemed compatible with Standing Seam Roof Clamp by a Competent Person. All connector gates must be self-closing and self-locking, and withstand minimum loads of 3,600 lbs. See following for examples of compatible/incompatible connections:

Connector closed and locked to D-ring. **OK.** 

Two or more snap hooks or carabiners connected to each other. NO.

Two connectors to same D-ring. NO.

Incompatible or irregular application, which may increase risk of roll-out. NO.