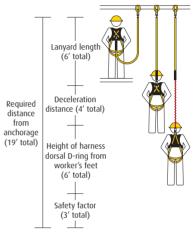

### **Limitations**

Fall Clearance: There must be sufficient clearance below the anchorage connector to arrest a fall before the user strikes the ground or an obstruction. When calculating fall clearance, account for a MINIMUM 3' safety factor, deceleration distance, user height, length of lanyard/SRL, and all other applicable factors.

# Diagram shown is an example fall clearance calculation ONLY.

Swing Falls: Prior to installation or use, make considerations for eliminating or minimizing all swing fall hazards. Swing falls occur when the anchor is not directly above the location where a fall occurs. Always work as close to in line with the anchor point as possible. Swing falls significantly increase the likelihood of serious injury or death in the event of a fall.

#### FALL CLEARANCE CALCULATION

**Compatibility:** When making connections with Standing Seam Roof Clamp, eliminate all possibility of roll-out. Roll-out occurs when interference between a hook and the attachment point causes the hook gate to unintentionally open and release. All connections must be selected and deemed compatible with Standing Seam Roof Clamp by a Competent Person. All connector gates must be self-closing and self-locking, and withstand minimum loads of 3,600 lbs. See following for examples of compatible/incompatible connections: