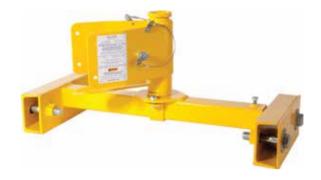

# **Product Name: Standing Seam Roof Clamp**

Part #: 00250

## **Product Specific Applications**

Use of equipment in unintended applications may result in serious injury or death. Maximum 1 attachment per connection point.

**Personal Fall Arrest:** Standing Seam Roof Clamp may be used to support a MAXIMUM 1 PFAS for use in Fall Arrest applications. Structure must withstand loads applied in the directions permitted by the system of at least 5,000 lbs. Maximum free fall is 6′, or up to 12′ if used in combination with equipment explicitly certified for such use. Applicable D-ring: Dorsal.

**Restraint:** Standing Seam Roof Clamp may be used in Restraint applications. Restraint systems prevent workers from reaching leading edge of fall hazard. Always account for fully deployed length of SRL. Structure must withstand loads applied in the directions permitted by the system of at least 1,000 lbs. No free fall is permitted. Restraint systems may only be used on surfaces with slopes up to 4/12 (vertical/horizontal). Applicable D-rings: Dorsal, Chest, Side, Shoulder.