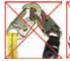

#### FALL CLEARANCE CALCULATION

**Compatibility:** When making connections with Standing Seam Roof Clamp, eliminate all possibility of roll-out. Roll-out occurs when interference between a hook and the attachment point causes the hook gate to unintentionally open and release. All connections must be selected and deemed compatible with Standing Seam Roof Clamp by a Competent Person. All connector gates must be self-closing and self-locking, and withstand minimum loads of 3,600 lbs. See following for examples of compatible/incompatible connections:

Connector closed and locked to D-ring. **OK.** 

Two or more snap hooks or carabiners connected to each other. NO.

Two connectors to same D-ring. NO.

Incompatible or irregular application, which may increase risk of roll-out. NO.

Connector

Application that places load on gate.

Connector directly to horizontal lifeline. No.