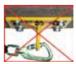

### **Limitations**

Fall Clearance: There must be sufficient clearance below the anchorage connector to arrest a fall before the user strikes the ground or an obstruction. When calculating fall clearance, account for a MINIMUM 3' safety factor, deceleration distance, user height, length of lanyard/SRL, and all other applicable factors.

# Diagram shown is an example fall clearance calculation ONLY.

Swing Falls: Prior to installation or use, make considerations for eliminating or minimizing all swing fall hazards. Swing falls occur when the anchor is not directly above the location where a fall occurs. Always work as close to in line with the anchor point as possible. Swing falls significantly increase the likelihood of serious injury or death in the event of a fall.

#### FALL CLEARANCE CALCULATION

**Compatibility:** When making connections with Standing Seam Roof Clamp, eliminate all possibility of roll-out. Roll-out occurs when interference between a hook and the attachment point causes the hook gate to unintentionally open and release. All connections must be selected and deemed compatible with Standing Seam Roof Clamp by a Competent Person. All connector gates must be self-closing and self-locking, and withstand minimum loads of 3,600 lbs. See following for examples of compatible/incompatible connections: