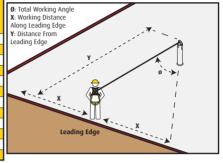

#### **Correct Anchorage Positioning:**

This chart details allowable working zones required to reduce risk of swing falls and improper side loading. ALWAYS adhere to information specified by chart.

| Anchor Distance<br>From<br>Leading Edge (Y) | Working Distance<br>Along Roof Edge<br>(Either Direction) (X) | Working Angle<br>From<br>Perpendicular (Ø) |
|---------------------------------------------|---------------------------------------------------------------|--------------------------------------------|
| 6′                                          | 8'                                                            | 53°                                        |
| 10′                                         | 9' - 9"                                                       | 45°                                        |
| 15'                                         | 11' - 7"                                                      | 38°                                        |
| 20'                                         | 13' - 3"                                                      | 33°                                        |
| 25'                                         | 14' - 6"                                                      | 30°                                        |
| 30'                                         | 16′                                                           | 28°                                        |
| 35'                                         | 17' - 2"                                                      | 26°                                        |
| 40'                                         | 18' - 3"                                                      | 24°                                        |
| 45'                                         | 19' - 4"                                                      | 23°                                        |
| 50′                                         | 19' - 10"                                                     | 21°                                        |
| 55′                                         | 21' - 4"                                                      | 21°                                        |
| 60′                                         | 22' - 3"                                                      | 21°                                        |

For example, if the anchorage connector is 6' from the leading edge (Y), the working distance (X) is 8' in each direction from the perpendicular, which translates to a 53° working angle.

Prior to installation, ALWAYS refer to the table below to determine if Standing Seam Roof Clamp is incompatible with the selected roof seam. If selected roof appears on table, DO NOT install.