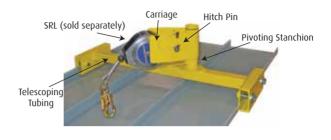

| Manufacturer Tremco Umicore/VM Zinc Una Clad Union Corrugating Company Union Corrugating Company Vir West Ga Zintek Srl Zintek Srl | Tremtock VP Tizn 25mm DFSS UG3 Advantage Lok II SL 150 Prestige 24mm Double Standing Seam 24mm Double Standing Seam 38mm Double Standing Seam 38mm Double | Thickness 0.02A Aluminum 0.37mm Zinc 0.04 Aluminum 24 ga steel 24 ga steel 24 ga steel 0.7mm Zinc 0.8mm Zinc |



## **Components and Specifications**

Materials: powder-coated and galvanized steel.







Prior to installation, a Qualified Person must determine Standing Seam Roof Clamp is compatible with roof seam.

## Installation and Use

Prior to installation, plan your system:

Compatible seam spacing: 24" - 36".

- 1. Ensure applicable roof is compatible with Standing Seam Roof Clamp. Refer to chart on pg. 3. If roof seam appears on chart, it is incompatible. NEVER install on incompatible roof.
- 2. Inspect work area to ensure the absence of all hazards, including, but not limited to, debris, rot, rust, heat, corrosive chemicals, machinery, electric shock, and sharp or abrasive edges or surfaces.
- 3. All components of the personal fall arrest system must be selected and deemed compatible with the Standing Seam Roof Clamp by a Competent Person. SRL to be used in combination with