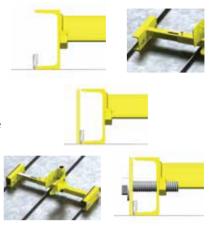

## **Product Specific Applications**

Use of equipment in unintended applications may result in serious injury or death. Maximum 1 attachment per connection point.

**Personal Fall Arrest:** Standing Seam Roof Clamp may be used to support a MAXIMUM 1 PFAS for use in Fall Arrest applications. Structure must withstand loads applied in the directions permitted by the system of at least 5,000 lbs. Maximum free fall is 6′, or up to 12′ if used in combination with equipment explicitly certified for such use. Applicable D-ring: Dorsal.

**Restraint:** Standing Seam Roof Clamp may be used in Restraint applications. Restraint systems prevent workers from reaching leading edge of fall hazard. Always account for fully deployed length of SRL. Structure must withstand loads applied in the directions permitted by the system of at least 1,000 lbs. No free fall is permitted. Restraint systems may only be used on surfaces with slopes up to 4/12 (vertical/horizontal). Applicable D-rings: Dorsal, Chest, Side, Shoulder.

### **Limitations**

Fall Clearance: There must be sufficient clearance below the anchorage connector to arrest a fall before the user strikes the ground or an obstruction. When calculating fall clearance, account for a MINIMUM 3' safety factor, deceleration distance, user height, length of lanyard/SRL, and all other applicable factors.

# Diagram shown is an example fall clearance calculation ONLY.

Swing Falls: Prior to installation or use, make considerations for eliminating or minimizing all swing fall hazards. Swing falls occur when the anchor is not directly above the location where a fall occurs. Always work as close to in line with the anchor point as possible. Swing falls significantly increase the likelihood of serious injury or death in the event of a fall.