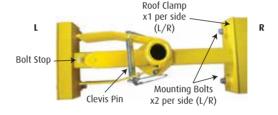

| Manufacturer Tremco Umicore/VM Zinc Una Clad Union Corrugating Company Union Corrugating Company Vir West Ga Zintek Srl Zintek Srl | Tremtock VP Tizn 25mm DFSS UG3 Advantage Lok II SL 150 Prestige 24mm Double Standing Seam 24mm Double Standing Seam 38mm Double Standing Seam 38mm Double | Thickness 0.02A Aluminum 0.37mm Zinc 0.04 Aluminum 24 ga steel 24 ga steel 24 ga steel 0.7mm Zinc 0.8mm Zinc |



## **Components and Specifications**

Materials: powder-coated and galvanized steel.







Prior to installation, a Qualified Person must determine Standing Seam Roof Clamp is compatible with roof seam.

## Installation and Use

Prior to installation, plan your system:

Compatible seam spacing: 24" - 36".

- 1. Ensure applicable roof is compatible with Standing Seam Roof Clamp. Refer to chart on pg. 3. If roof seam appears on chart, it is incompatible. NEVER install on incompatible roof.
- 2. Inspect work area to ensure the absence of all hazards, including, but not limited to, debris, rot, rust, heat, corrosive chemicals, machinery, electric shock, and sharp or abrasive edges or surfaces.
- 3. All components of the personal fall arrest system must be selected and deemed compatible with the Standing Seam Roof Clamp by a Competent Person. SRL to be used in combination with St