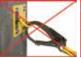

## **Product Specific Applications**

Use of equipment in unintended applications may result in serious injury or death. Maximum 1 attachment per connection point.

**Personal Fall Arrest:** Standing Seam Roof Clamp may be used to support a MAXIMUM 1 PFAS for use in Fall Arrest applications. Structure must withstand loads applied in the directions permitted by the system of at least 5,000 lbs. Maximum free fall is 6′, or up to 12′ if used in combination with equipment explicitly certified for such use. Applicable D-ring: Dorsal.

**Restraint:** Standing Seam Roof Clamp may be used in Restraint applications. Restraint systems prevent workers from reaching leading edge of fall hazard. Always account for fully deployed length of SRL. Structure must withstand loads applied in the directions permitted by the system of at least 1,000 lbs. No free fall is permitted. Restraint systems may only be used on surfaces with slopes up to 4/12 (vertical/horizontal). Applicable D-rings: Dorsal, Chest, Side, Shoulder.