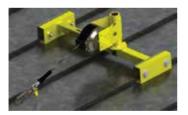

#### FALL CLEARANCE CALCULATION

**Compatibility:** When making connections with Standing Seam Roof Clamp, eliminate all possibility of roll-out. Roll-out occurs when interference between a hook and the attachment point causes the hook gate to unintentionally open and release. All connections must be selected and deemed compatible with Standing Seam Roof Clamp by a Competent Person. All connector gates must be self-closing and self-locking, and withstand minimum loads of 3,600 lbs. See following for examples of compatible/incompatible connections:

Connector closed and locked to D-ring. **OK.** 

Two or more snap hooks or carabiners connected to each other. NO.

Two connectors to same D-ring. NO.

Incompatible or irregular application, which may increase risk of roll-out. NO.

Connector

Application that places load on gate.

Connector directly to horizontal lifeline. No.