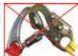

#### FALL CLEARANCE CALCULATION

**Compatibility:** When making connections with Standing Seam Roof Clamp, eliminate all possibility of roll-out. Roll-out occurs when interference between a hook and the attachment point causes the hook gate to unintentionally open and release. All connections must be selected and deemed compatible with Standing Seam Roof Clamp by a Competent Person. All connector gates must be self-closing and self-locking, and withstand minimum loads of 3,600 lbs. See following for examples of compatible/incompatible connections:

Connector closed and locked to D-ring. **OK.** 

Two or more snap hooks or carabiners connected to each other. NO.

Two connectors to same D-ring. NO.

Incompatible or irregular application, which may increase risk of roll-out. NO.