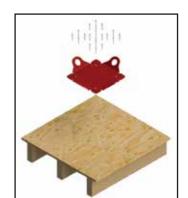

## Fasteners

Wood application:

- (20) #14-10 2" wood screws.
- Metal application:
- Product # 00668.
- (20) #14-10 2" metal screws.
- Product # 00669.

Concrete application:

- (4) 1/2'' Threaded ROD assemblies, or (4) compatible fasteners.
- Concrete fasteners must be selected by a Competent Person.