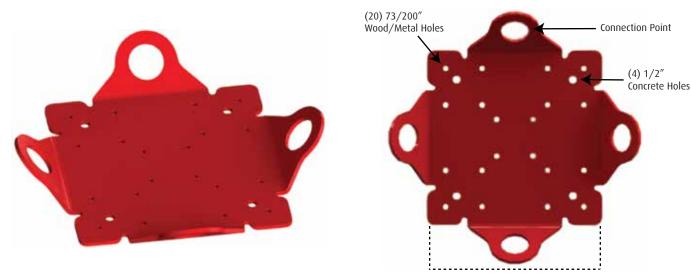

## **Product Specifications and Applications**

12'

- Part #: 00691
- Material: 100% 1/4" Hot Rolled Steel.
- Supports 1 worker in Fall Arrest, or 2 workers in Fall Restraint.
- When used in combination with a horizontal lifeline system, can support 2 workers in Fall Arrest, or 4 workers in Fall Restraint.
- Applicable for wood, metal, and concrete applications.
- 4 connection points greatly increase the potential working range, as a worker could detach from a connection point, reattach to the opposite connection point, and be able to work in Fall Arrest or Restraint on the other side of a building, all from the same anchor.
- 90 degree angles between connection points also make the 4-Way Plate Anchor a perfect rooftop corner joint for horizontal lifeline systems.

## Fasteners

Wood application:

- (20) #14-10 2" wood screws.
- Metal application:
- Product # 00668.
- (20) #14-10 2" metal screws.
- Product # 00669.

Concrete application:

- (4) 1/2'' Threaded ROD assemblies, or (4) compatible fasteners.
- Concrete fasteners must be selected by a Competent Person.