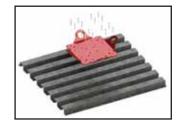

## Fasteners

Wood application:

- (20) #14-10 2" wood screws.
- Metal application:
- Product # 00668.
- (20) #14-10 2" metal screws.
- Product # 00669.

Concrete application:

- (4) 1/2'' Threaded ROD assemblies, or (4) compatible fasteners.
- Concrete fasteners must be selected by a Competent Person.