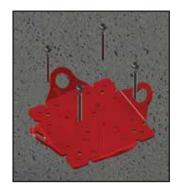

## Fasteners

Wood application:

- (20) #14-10 2" wood screws.
- Metal application:
- Product # 00668.
- (20) #14-10 2" metal screws.
- Product # 00669.

Concrete application:

- (4) 1/2'' Threaded ROD assemblies, or (4) compatible fasteners.
- Concrete fasteners must be selected by a Competent Person.